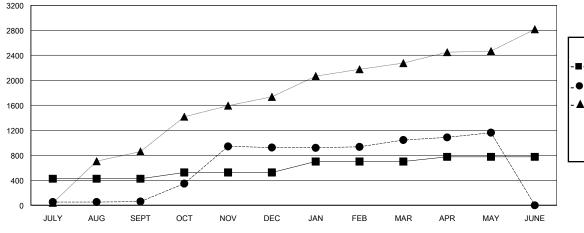

#### GOALS AND ACTUAL MEMBERS CUMULATIVE

| -■- MEMBER GROWTH NET GOAL        |  |
|-----------------------------------|--|
| - ● - MEMBER GROWTH ACTUAL        |  |
| - ▲ - LAST YEAR MEMBERSHIP ACTUAL |  |
|                                   |  |
|                                   |  |
|                                   |  |

## LOCATION NEPAL

**GMT CA** 

| Clubs                 |               |           |               | Members               |                           |                         |                                                    |
|-----------------------|---------------|-----------|---------------|-----------------------|---------------------------|-------------------------|----------------------------------------------------|
| RESULTS FOR 2017-2018 |               |           |               | RESULTS FOR 2017-2018 |                           |                         |                                                    |
| QUARTER               | NEW CLUB GOAL | NEW CLUBS | DROPPED CLUBS | QUARTER               | MEMBER GROWTH NET<br>GOAL | MEMBER GROWTH<br>ACTUAL | DROPPED<br>MEMBERS ACTUAL<br>(including transfers) |
| JULY/AUG/SEPT         | 10            | 10        | 0             | JULY/AUG/SEPT         | 425                       | 492                     | 413                                                |
| OCT/NOV/DEC           | 5             | 9         | 0             | OCT/NOV/DEC           | 100                       | 1,293                   | 348                                                |
| JAN/FEB/MAR           | 5             | 4         | 1             | JAN/FEB/MAR           | 175                       | 322                     | 196                                                |
| APR/MAY/JUNE          | 5             | 6         | 1             | APR/MAY/JUNE          | 75                        | 354                     | 226                                                |