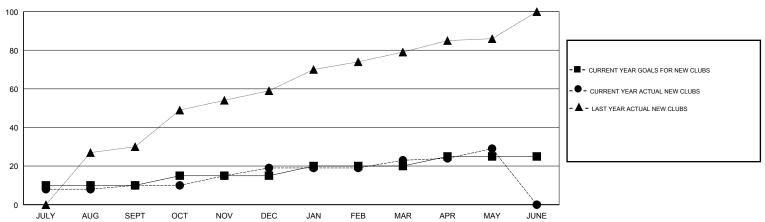

#### GOALS AND ACTUAL NEW CLUBS CUMULATIVE

## LOCATION NEPAL

**GMT CA** 

| Clubs                 |               |           |               | Members               |                           |                         |                                                    |
|-----------------------|---------------|-----------|---------------|-----------------------|---------------------------|-------------------------|----------------------------------------------------|
| RESULTS FOR 2017-2018 |               |           |               | RESULTS FOR 2017-2018 |                           |                         |                                                    |
| QUARTER               | NEW CLUB GOAL | NEW CLUBS | DROPPED CLUBS | QUARTER               | MEMBER GROWTH NET<br>GOAL | MEMBER GROWTH<br>ACTUAL | DROPPED<br>MEMBERS ACTUAL<br>(including transfers) |
| JULY/AUG/SEPT         | 10            | 10        | 0             | JULY/AUG/SEPT         | 425                       | 492                     | 413                                                |
| OCT/NOV/DEC           | 5             | 9         | 0             | OCT/NOV/DEC           | 100                       | 1,293                   | 348                                                |
| JAN/FEB/MAR           | 5             | 4         | 1             | JAN/FEB/MAR           | 175                       | 322                     | 196                                                |
| APR/MAY/JUNE          | 5             | 6         | 1             | APR/MAY/JUNE          | 75                        | 354                     | 226                                                |